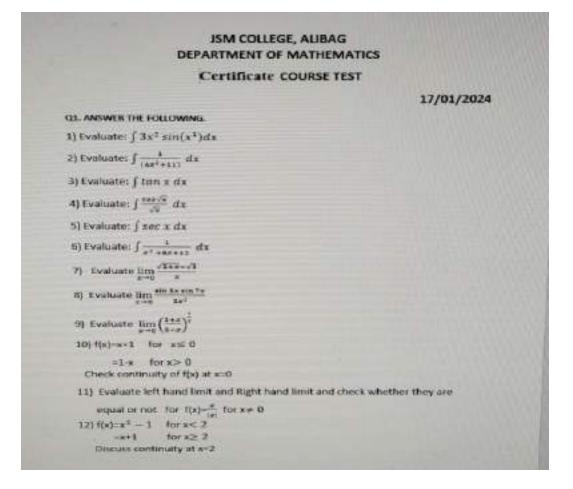

| tabi        | Fodil    | 1        | Fate        |  |
|            | Vaishnavi Sachin Thale  | fr.Bsc   | JS-54    | setter-       | Sett.        |         | ste          | Ste.     | Sole                                       | 1           | sik.     | 1        | SEL.        |  |
|            | Speha Santosh Gauand    | FY BSC   | JS-30    | Same          | Savard       | Sauone  | ground       | Spring   | Swand                                      |             | Souged   | 1        | Spuarie     |  |
|            | lochani Hermant Patil.  |          |          |               |              | 1       | Bacho        | orbi     | Becks                                      |             | Balls    |          | Anha        |  |

Course Coordinator

Principal

spun?

mapul





| 0 | 2.Differentiate following function w.r.t. x                                                                           |   |
|---|-----------------------------------------------------------------------------------------------------------------------|---|
| 1 | )y=2√x+3√x+4x <sup>2</sup> √x                                                                                         |   |
| 2 | $y = x^2 + \sin x + \frac{1}{x^2}$                                                                                    |   |
| 3 | l) γ=e <sup>xloga</sup> +e <sup>alaga</sup> +e <sup>alaga</sup>                                                       |   |
| 4 | $y = \frac{\sin x}{1 + \sin x}$                                                                                       |   |
|   | ο) γ= <u>e<s