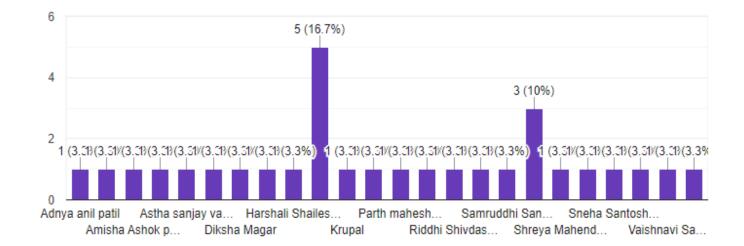

l) γ=e <sup>xloga</sup> +e <sup>alaga</sup> +e <sup>alaga</sup>                                                       |   |
| 4 | $y = \frac{\sin x}{1 + \sin x}$                                                                                       |   |
|   | ο) γ= <u>e<sup>x</sup></u>                                                                                            |   |
| 6 | i) y=√x. cotx                                                                                                         |   |
| 7 | $\gamma = \sqrt{x+3}$                                                                                                 |   |
| 8 | 8) If for $f(x)=\alpha x^2 + \beta x + 12 f^{\dagger}(4)=15$ and $f^{\dagger}(2)=11$ . Find value of $\alpha$ and $f$ | 3 |



# NAME

30 responses



Smt. Indirabai G. Kulkarni Arts College, J. B. Sawant Science College and Sau. Janakibai D. Kunte Commerce College, Alibag – Raigad (Maharashtra) (J.S.M. College, Alibag- Raigad)

### **REPORT OF CERTIFICATE COURSE OF F.Y.BSC**

Department of mathematics had organized Certificate course of Mathematics for F.Y.BSC. students in the academic year 2023-24 of 30 hours from 5th Sept 2023 to 9th Jan 2024. In this course we covered the topics Limits, Derivatives & Integrations.

After the completion of the course we took the google form test on 23Jan 2024 of 100 marks. Total 22 students submitted the test.

As per the feedback form collected from them we came to know that they found the course useful. They also mentioned that these topics were useful in their current syllabus.

Overall response