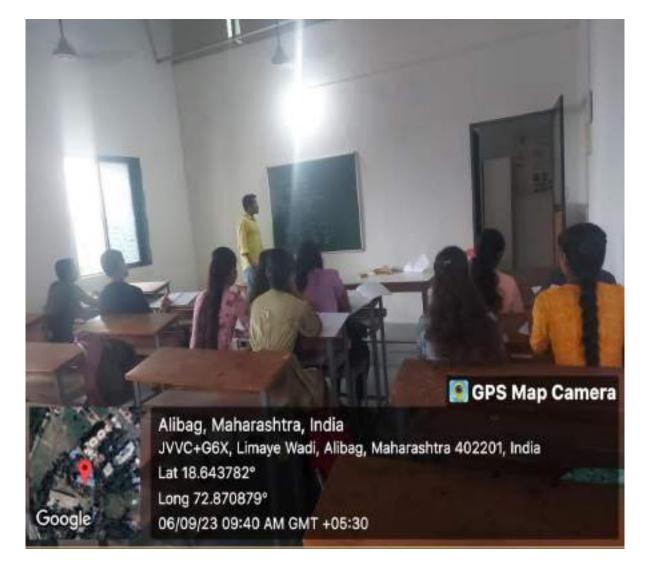

#### Date - 10/09/2023

All First, Second, Third year students of B.A., B.com., B.Sc. students are informed that the Department of Marathi has been organize an offline & online Certificate course in <u>Journalism</u>. The course will be conducted through Microsoft teams app & Offline mode also. E-Certificate will be issued to each participant after the completion of the course and passed in the online exam. The interested students can join what's up group link.