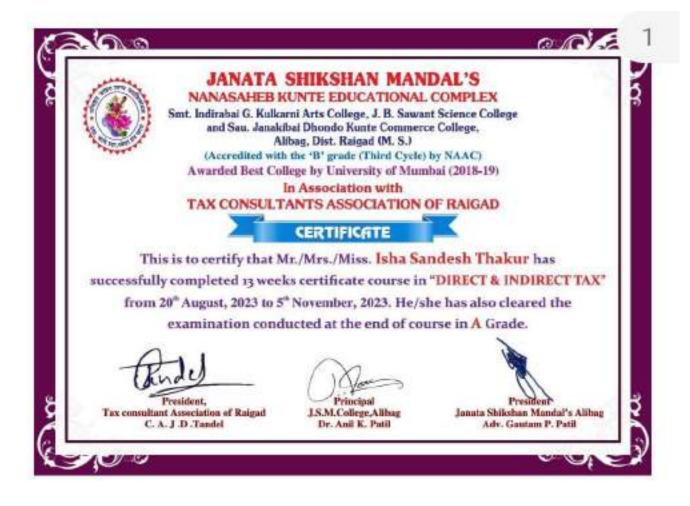

## Academic Year 2023-24

| Sr.<br>No. | Name of Add on /Certificate<br>programs offered                                     | Department | Number of<br>Students<br>completing the<br>course in the<br>year |
|------------|-------------------------------------------------------------------------------------|------------|------------------------------------------------------------------|
| 1          | Certificate course in Journalism                                                    | Marathi    | 52                                                               |
| 2          | Certificate course in Usage of Marathi<br>language in Modern technology             | Marathi    | 21                                                               |
| 3          | Certificate course in Limits,<br>Derivatives and Integration                        | Maths      | 13                                                               |
| 4          | Certificate course in Carrer in<br>Insurance sector                                 | Economics  | 69                                                               |
| 5          | Certificate course in Direct and<br>Indirect tax                                    | Commerce   | 65                                                               |
| 6          | Certificate course in Python<br>Programming                                         | CS         | 54                                                               |
| 7          | Certificate course in Lithosphere and<br>hydrosphere and their chemical<br>analysis | Chemistry  | 69                                                               |
| 8          | Certificate course in Flower<br>arrangement                                         | Botany     | 18                                                               |