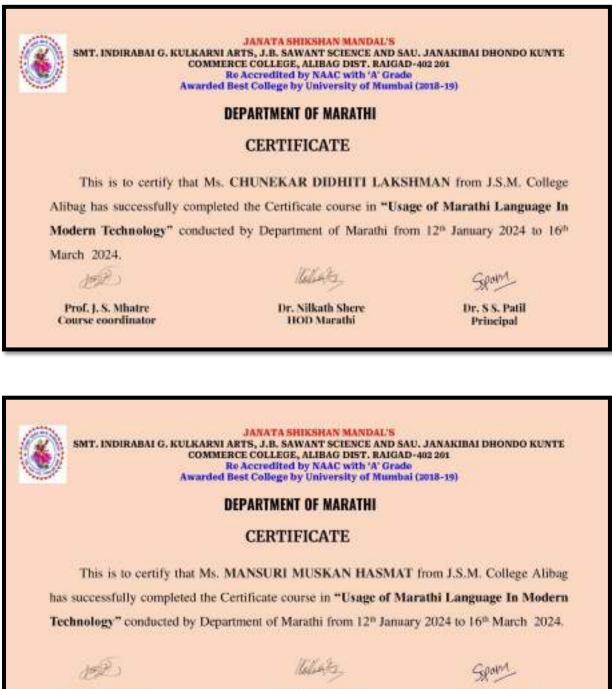

| 47. | Ghadge Atharva Rajendra<br>Meena          | IA101 | Arts | SYBA | 9834059540 | atharva9262@gmail.com        |
|-----|-------------------------------------------|-------|------|------|------------|------------------------------|
| 48. | Dadke Devendranath<br>Ravindra Geetanjali | IA102 | Arts | SYBA | 9699631895 | devgeet2020@gmail.com        |
| 49. | Giri Purvi Santosh Jagruti                | IA103 | Arts | SYBA | 9767733185 | jagugiri121@gmail.com        |
| 50. | Chunekar Didhiti Laxman<br>Vasanti        | IA104 | Arts | SYBA | 9371287347 | chunekardidhiti@gmail.com    |
| 51. | Patil Sakshi Shashikant<br>Sangeeta       | IA105 | Arts | SYBA | 9158441918 | patilsakshi1722004@gmail.com |
| 52. | Nakhawa Shrushti Vinod<br>Darshana        | iA106 | Arts | SYBA | 9028963504 | shrushtinakhawa05@gmail.com  |