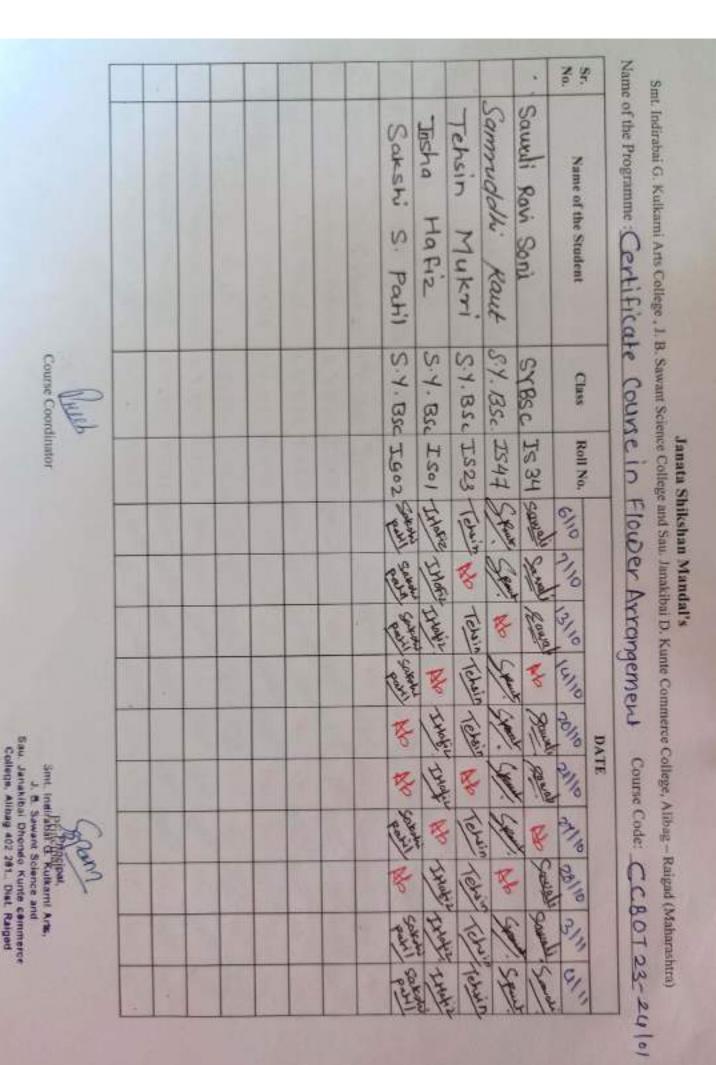

## Academic Year 2023-24

| Sr.<br>No. | Name of Add on /Certificate<br>programs offered                                     | Department | Number of<br>Students<br>completing the<br>course in the<br>year |
|------------|-------------------------------------------------------------------------------------|------------|------------------------------------------------------------------|
| 1          | Certificate course in Journalism                                                    | Marathi    | 52                                                               |
| 2          | Certificate course in Usage of Marathi<br>language in Modern technology             | Marathi    | 21                                                               |
| 3          | Certificate course in Limits,<br>Derivatives and Integration                        | Maths      | 13                                                               |
| 4          | Certificate course in Carrer in<br>Insurance sector                                 | Economics  | 69                                                               |
| 5          | Certificate course in Direct and<br>Indirect tax                                    | Commerce   | 65                                                               |
| 6          | Certificate course in Python<br>Programming                                         | CS         | 54                                                               |
| 7          | Certificate course in Lithosphere and<br>hydrosphere and their chemical<br>analysis | Chemistry  | 69                                                               |
| 8          | Certificate course in Flower<br>arrangement                                         | Botany     | 18                                                               |