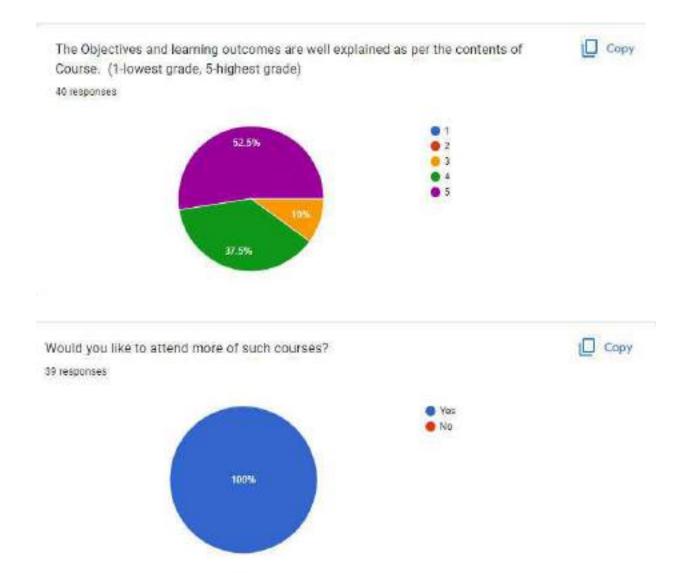

harat Devendra Rohidas   | 30 |
| 41 | Mhatre Riya Hanumant      | 36 |
| 42 | Patil Samiksha Sandesh    | 26 |
| 43 | Mehatar Kaustubh Santosh  | 42 |
| 44 | Gazali Nadiya Mubasshir   | 40 |
| 45 | Waikar Parth Vishal       | 32 |
| 46 | Kavle Juee Rajendra       | 33 |
| 47 | Pakhare Ayush Kishor      | 36 |
| 48 | Mokal Durgesh Shyam       | 43 |
| 49 | Kumawat Pankaj Rajendra   | 45 |
| 50 | Patil Anushree V.         | 40 |
| 51 | Gharat Rohit Ashok        | 36 |
| 52 | Kailkar Omkar Santosh     | 30 |
| 53 | Patil Anisha Anil         | 44 |
| 54 | Gharat Palvi              | 38 |

## **Certificates of Bridge Course**





Smt. Indirabai G. Kulkarni Arts, J. B. Sawant Science and Sau. Janakibai D. Kunte Commerce College, Alibag – Raigad (Maharashtra)

## Feedback of Bridge Course







Computer Science Department of J.S.M. College has conducted Certificate Course "**Basic Python Programming** "for CS and IT students from 11<sup>th</sup> December 2023. 54 students enrolled for the course and 48 students completed the course successfully.

In-Charge Computer Science Dept

## J.S.M. COLLEGE, ALIBAG- RAIGAD NOTICE

Date:- 15/01/2024

Department of Chemistry of J.S.M. College, Alibag is going to conduct a certificate course 'Lithosphere and Hydrosphere and their Chemical Analysis Skill. The students of S.Y.B. Sc. can register for course by filling the google form. Dr. Jayashree Patil is Course Co- ordinator for the same course. The said course is of 30 Hrs. during and will start on 1<sup>st</sup> February 2024. Schedule of this course is 20 Hrs theory and 10 Hrs. Practical